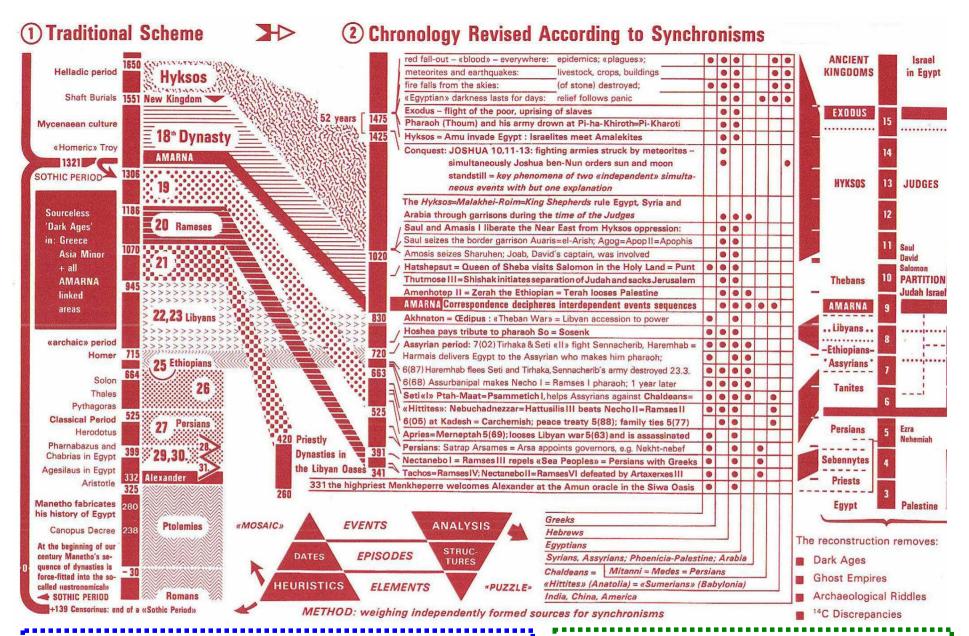

**NOTE 2** Mainly due to the utterly absurd Egyptological Sothis/Manetho chronology & the corrupting of its sources the RHNH has not been able to establish an unambiguous pre-Exodus historiography of civilization. Its traces must be chronologically positioned between the known sequence of natural catastrophes (Saturn>Venus>Mars>Venus/Mercury).